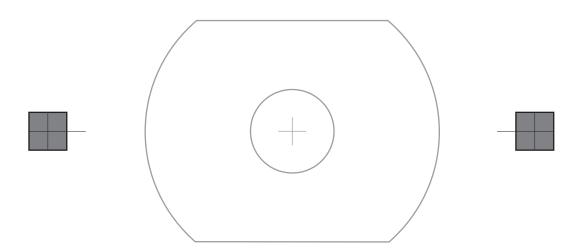

## **Progress Marketing Inc**

Template # P005 • Business card CD {hockey rink shape} centre hole 23mm label size 78mm x 59mm

## **IMPORTANT**

- Place your artwork in a layer separate from the template layer
- Minimum font size 6 is recommended. Outline all fonts.
- Provide 3mm bleeds and DO NOT cut off centre hole.
- Text and important graphics should be placed at least 3mm away from edge.
- Double check artwork before sending. A first proof
  {via email or hardcopy if you visit our office} will be
  provided free of charge. Subsequent artwork changes
  will incur extra prepress charges {\$20 per round of pdf proof}.