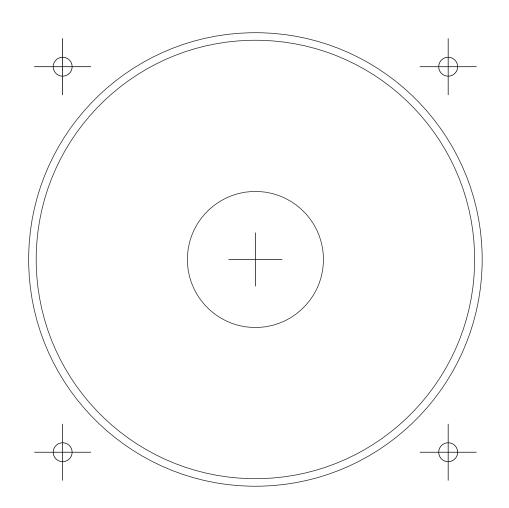

## **Progress Marketing Inc**

Template # P007-1 • Silkscreen Printing CDR • centre hole 36mm
Maximum diamater 116mm