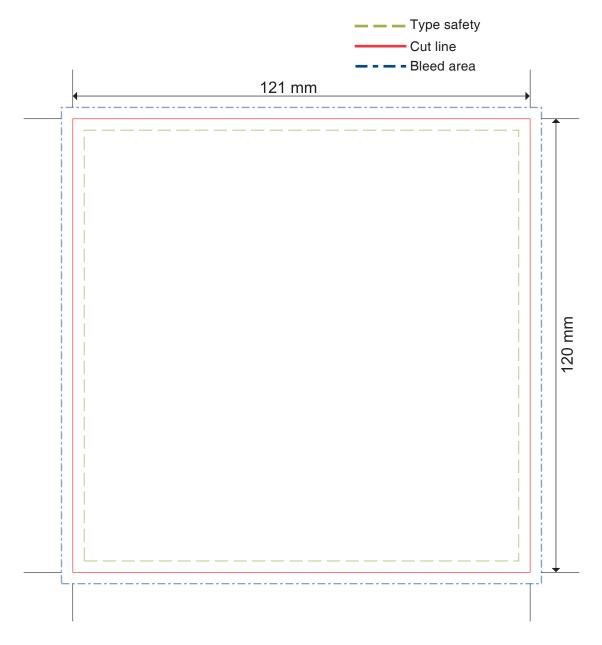

## **Progress Marketing Inc**

Template #P301-1 - 1 Panel - CD insert - 121mm - 120mm

## **IMPORTANT**

- Place your artwork in a layer separate from the template layer
- Minimum font size 6 is recommended. Outline all fonts.
- Provide 3mm bleeds.
- Text and important graphics should be placed at least 3mm away from edge.
- Double check artwork before sending. A first proof
  {via email or hardcopy if you visit our office} will be
  provided free of charge. Subsequent artwork changes
  will incur extra prepress charges {\$20 per round of pdf proof}.