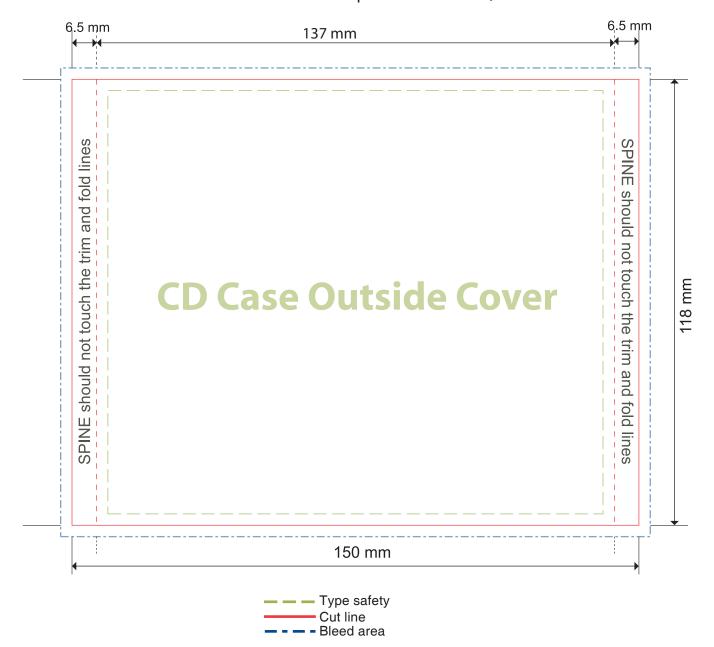

## **Progress Marketing Inc**

Template #P302 • CD tray card • 137mm - 118mm - 150mm

## **IMPORTANT**

- Place your artwork in a layer separate from the template layer
- Minimum font size 6 is recommended. Outline all fonts.
- Provide 3mm bleeds.
- Text and important graphics should be placed at least 3mm away from edge.
- Double check artwork before sending. A first proof {via email or hardcopy if you visit our office} will be provided free of charge. Subsequent artwork changes will incur extra prepress charges {\$20 per round of pdf proof}.